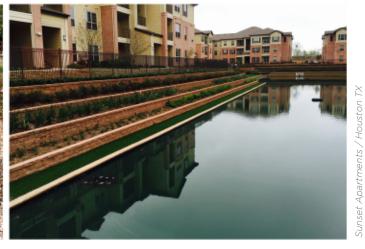

The Pearl / Austin TX

Memorial West / Houston TX

Gulf Coast Pavers specializes in mechanically stabilized earth retaining walls, modular block walls and mortared gravity walls. With the ability to provide design, installation, and inspection services, we offer a true turn-key system for any retaining wall need. Our extensive resume and references establish Gulf Coast Pavers as one of the most qualified, capable and respected retaining wall builders in Texas.

Vorthside ISD Sports Complex / San Antonio TX

Buffalo Bayou Park / Houston TX

RK Group / San Antonio TX

The best retaining wall is decided according to various parameters. It depends on soil type, place, material availability, and many other factors.