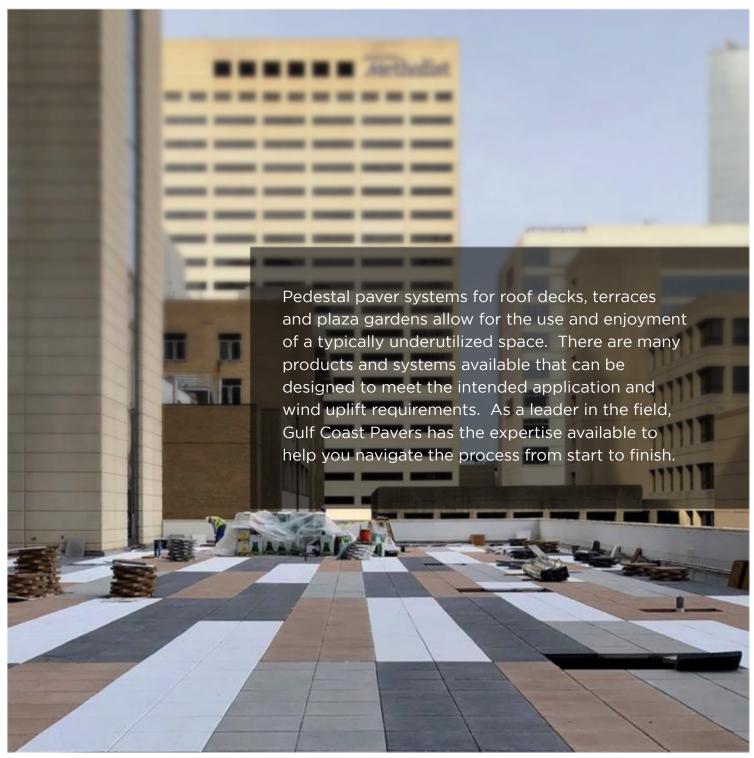

CONTENT





















UT Speedway / Austin TX

UT Speedway / Austin TX

St. Martin's Episcopal Church / Houston TX



Quality defines the difference in paver installations.

1.1





All the work undertaken by us is done to industry approved block paving standards.









Memorial Park / Houston TX

Texas Tower / Houston TX













Hughes Landing / The Woodlands TX

Heritage Plaza / San Antonio TX







Smart Financial Center / Sugar Land TX







Gulf Coast Pavers installations are functional and meet state and federal guidelines.









Mueller Pavilion / Austin TX













University of Texas Speedway / Austin TX

Smart Financial Center / Sugar Land TX

2.2



PAVERS
- - EST 2003 - -



Methodist Hospital / Houston TX









Thompson River Walk Hotel / San Antonio TX





The Pearl / Austin TX

Memorial West / Houston TX





Gulf Coast Pavers specializes in mechanically stabilized earth retaining walls, modular block walls and mortared gravity walls. With the ability to provide design, installation, and inspection services, we offer a true turn-key system for any retaining wall need. Our extensive resume and references establish Gulf Coast Pavers as one of the most qualified, capable and respected retaining wall builders in Texas.

Vorthside ISD Sports Complex / San Antonio TX











Buffalo Bayou Park / Houston TX

RK Group / San Antonio TX











The best retaining wall is decided according to various parameters. It depends on soil type, place, material ava